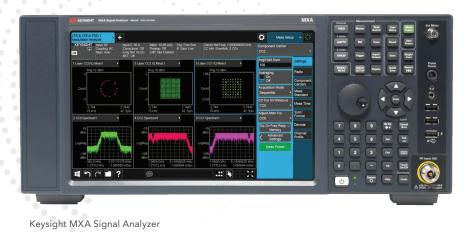

### Quickly Adapt to Evolving Test Requirements of Wireless Devices

Built for wireless device test, the MXA signal analyzer helps you characterize signals from virtually any wireless device quickly and confidently with up-to-date parametric or RF functional tests. The intuitive multi-touch interface minimizes measurement complexity, even when working with cutting-edge devices.

### Keysight MXA Signal Analyzer

Built for wireless device test, the MXA signal analyzer helps you characterize signals from virtually any wireless device quickly and confidently with up-to-date parametric or RF functional tests. The intuitive multi-touch interface minimizes measurement complexity, even when working with cutting-edge devices.

- See more with a wide frequency range of 10 Hz to 50 GHz with up to 160 MHz analysis bandwidth
- Shorten test times with hardware-accelerated power measurements, rapid display updates, rapid marker peak searches, and fast sweeps
- Get complete signal characterization by capturing longer I/Q samples
- Accurately analyze complex signals with EVM as low as 0.3 percent (–50 dB)
- Simplify testing with one-button measurements using PathWave X-Series measurement applications
- Capture elusive or transient signals with full-band realtime spectrum analysis